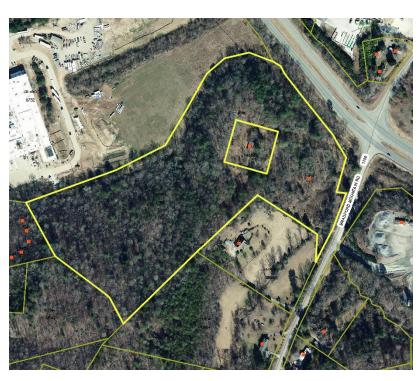

# 1320 Bradford Mtn. Rd. – Lenoir NC, 28645 27.6 Acres

### **Description:**

Large parcel along the Southwest Loop and Bradford Mountain Road that already is zoned for industrial use. Property is not yet within City of Lenoir limits; however, available utilities are in place if voluntary annexation is requested. Parcel is priced for immediate sale.