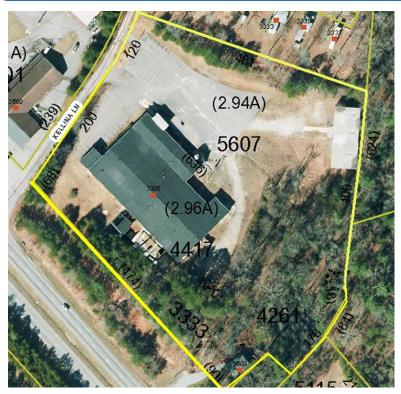

### 3305 Kellina Lane – Hudson NC, 28638 7.03 Acres

#### **Utilities**

Capacity:

**Electricity Provider**: Blue Ridge Energy **Natural Gas Provider**: Piedmont Natural

Gas

Water Provider: Town of Hudson

Sewer Provider: None

Rail Access: No

NC Pin #: 2776534417, 2776535607,

**Distance**: 59.8 Miles (One Way)

**Distance**: 8.3 Miles (One Way)

2776533333, 2776535115

Caldwell Co: 2776534417, 2776533333,

2776535607, 2776535115

Type

Office. Industrial

For Sale- \$1,490,000