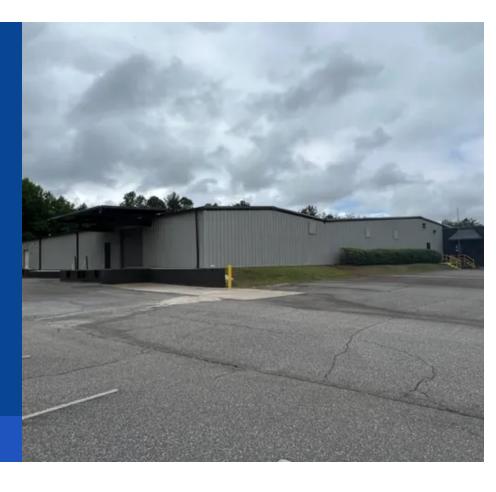

#### **Description:**

This is a great office/industrial type property off of highway 321. 37,500 sf manufacturing/warehouse available in Hudson, NC. This space has approximately 2,122 sf office space, 10 back doors (one 12x10, nine 8x8) 5 restrooms. With ceiling heights ranging from 10'-14.7' (at beams) and concrete floors. Gas heat in the warehouse and central HVAC in the office area.

### **Property Details**

Construction Date

Sqft

1970

43500

Construction Type

Zoning

**Brick/Metal** 

### **Feature**

Lighting Type

**Fluorescent** 

Ceiling

10-14'7"

**Loading Dock** 

11

Parking